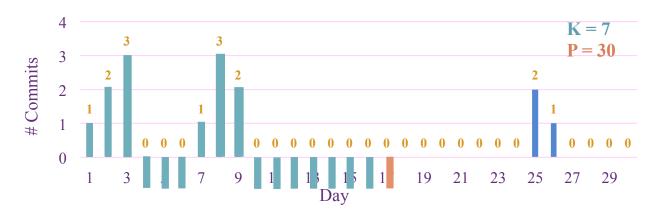

### Time Threshold K Commit Threshold P

#### Example:

$$k = 8 > K$$
  
 $p = 12 < P$   $k = 0$   
 $p = 0$  Continue

#### Continue:

$$k = 8 > K$$
 $p = 64 > P$ 

Identified the START DATE