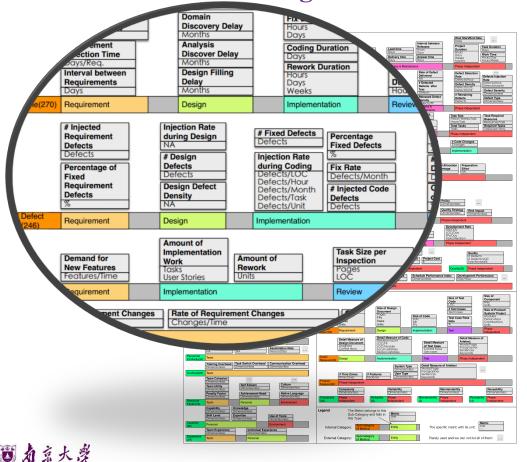

urce A systematic map on verifying and Development: An Exploratory Study. validating software process simulation Liming Dong, Bohan Liu, Zheng Li, models. Haojie Gong, He Zhang, Dexian Bingbing Xue, Danni Chen, Tiange Chen. Yu, Bohan Liu. ICSSP 2017: 50-59 APSEC 2017: 378-387 4/14

## My Research Experience





# ٩,

### **Handover Process – HDI Algorithm**







### **Handover Process – HDI Algorithm**





### Mining Handover – HDI Algorithm

### Time Threshold K Commit Threshold P

#### Example:



$$k = 8 > K$$
  
 $p = 12 < P$   $k = 0$   
 $p = 0$  Continue



#### **Mining Handover – HDI Algorithm**

### Time Threshold K Commit Threshold P

#### Continue:



$$k = 8 > K$$
 $p = 64 > P$ 

Identified the START DATE



### My Research Experience







#### **Metrics for Modeling**



#### **Metrics for Modeling**





## **Future**







# **THANKS**

Bohan Liu Nanjing University No.22 Hankou Road Nanjing 210093, China

Email: dg1732003@smail.nju.edu.cn