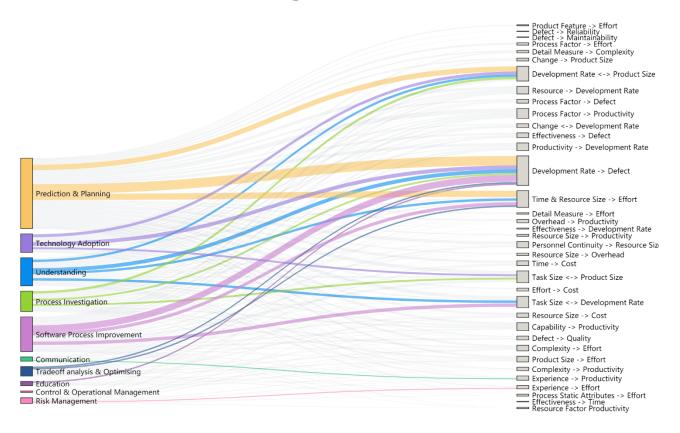

g and Development: An Exploratory Study. validating software process simulation Liming Dong, Bohan Liu, Zheng Li, models. Haojie Gong, He Zhang, Dexian Bingbing Xue, Danni Chen, Tiange Chen. Yu, Bohan Liu. ICSSP 2017: 50-59 APSEC 2017: 378-387 4/14

## My Research Experience





# ٩,

### **Handover Process – HDI Algorithm**







### **Handover Process – HDI Algorithm**





### Mining Handover – HDI Algorithm

### Time Threshold K Commit Threshold P

#### Example:



$$k = 8 > K$$
  
 $p = 12 < P$   $k = 0$   
 $p = 0$  Continue



#### **Mining Handover – HDI Algorithm**

### Time Threshold K Commit Threshold P

#### Continue:



$$k = 8 > K$$
 $p = 64 > P$ 

Identified the START DATE



### My Research Experience







#### **Metrics for Modeling**



#### **Metrics for Modeling**





## **Future**







# **THANKS**

Bohan Liu Nanjing University No.22 Hankou Road Nanjing 210093, China

Email: dg1732003@smail.nju.edu.cn