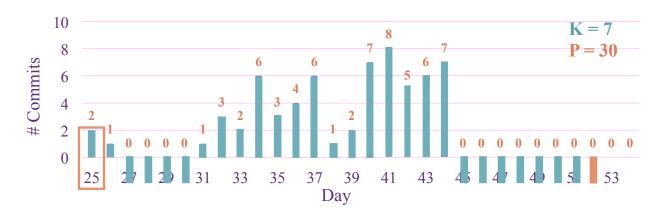

### Time Threshold K Commit Threshold P

#### Example:

$$k = 8 > K$$
  
 $p = 12 < P$   $k = 0$   
 $p = 0$  Continue

#### Continue:

$$k = 8 > K$$
 $p = 64 > P$ 

Identified the START DATE